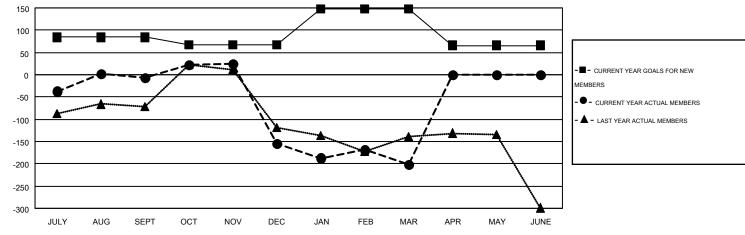

## MONTHLY MEMBERSHIP PROGRESS REPORT

Results as of: 3/31/2016 **LOCATION: FLORIDA** 

Multiple District 35

HARVEY WHITLEY

GMT CA 1

|               |                  | Clubs             |                  |                  |                       |                    | Members                                |                    |                  |
|---------------|------------------|-------------------|------------------|------------------|-----------------------|--------------------|----------------------------------------|--------------------|------------------|
|               | RESU             | LTS FOR 2015-2016 | i                |                  | RESULTS FOR 2015-2016 |                    |                                        |                    |                  |
| QUARTER       | NEW CLUB<br>GOAL | NEW CLUBS         | DROPPED<br>CLUBS | NET<br>GAIN/LOSS | QUARTER               | NEW MEMBER<br>GOAL | CHARTER AND<br>NEW<br>MEMBERS<br>ADDED | DROPPED<br>MEMBERS | NET<br>GAIN/LOSS |
| JULY/AUG/SEPT | 3                | 1                 | 0                | 1                | JULY/AUG/SEPT         | 84                 | 224                                    | 230                | -6               |
| OCT/NOV/DEC   | 2                | 0                 | 3                | -3               | OCT/NOV/DEC           | -17                | 159                                    | 307                | -148             |
| JAN/FEB/MAR   | 2                | 0                 | 4                | -4               | JAN/FEB/MAR           | 80                 | 206                                    | 253                | -47              |
| APR/MAY/JUNE  | 3                | 0                 | 0                | 0                | APR/MAY/JUNE          | -81                | 0                                      | 0                  | 0                |