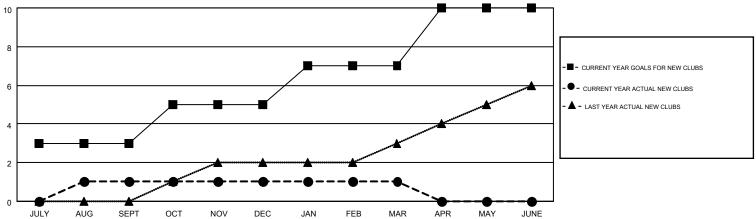

## MONTHLY MEMBERSHIP PROGRESS REPORT

Results as of: 3/31/2016 **LOCATION: FLORIDA** 

Multiple District 35

HARVEY WHITLEY

GMT CA 1

|               |                  | Clubs             |                  |                  |                       |                    | Members                                |                    |                  |
|---------------|------------------|-------------------|------------------|------------------|-----------------------|--------------------|----------------------------------------|--------------------|------------------|
|               | RESU             | LTS FOR 2015-2016 | i                |                  | RESULTS FOR 2015-2016 |                    |                                        |                    |                  |
| QUARTER       | NEW CLUB<br>GOAL | NEW CLUBS         | DROPPED<br>CLUBS | NET<br>GAIN/LOSS | QUARTER               | NEW MEMBER<br>GOAL | CHARTER AND<br>NEW<br>MEMBERS<br>ADDED | DROPPED<br>MEMBERS | NET<br>GAIN/LOSS |
| JULY/AUG/SEPT | 3                | 1                 | 0                | 1                | JULY/AUG/SEPT         | 84                 | 224                                    | 230                | -6               |
| OCT/NOV/DEC   | 2                | 0                 | 3                | -3               | OCT/NOV/DEC           | -17                | 159                                    | 307                | -148             |
| JAN/FEB/MAR   | 2                | 0                 | 4                | -4               | JAN/FEB/MAR           | 80                 | 206                                    | 253                | -47              |
| APR/MAY/JUNE  | 3                | 0                 | 0                | 0                | APR/MAY/JUNE          | -81                | 0                                      | 0                  | 0                |